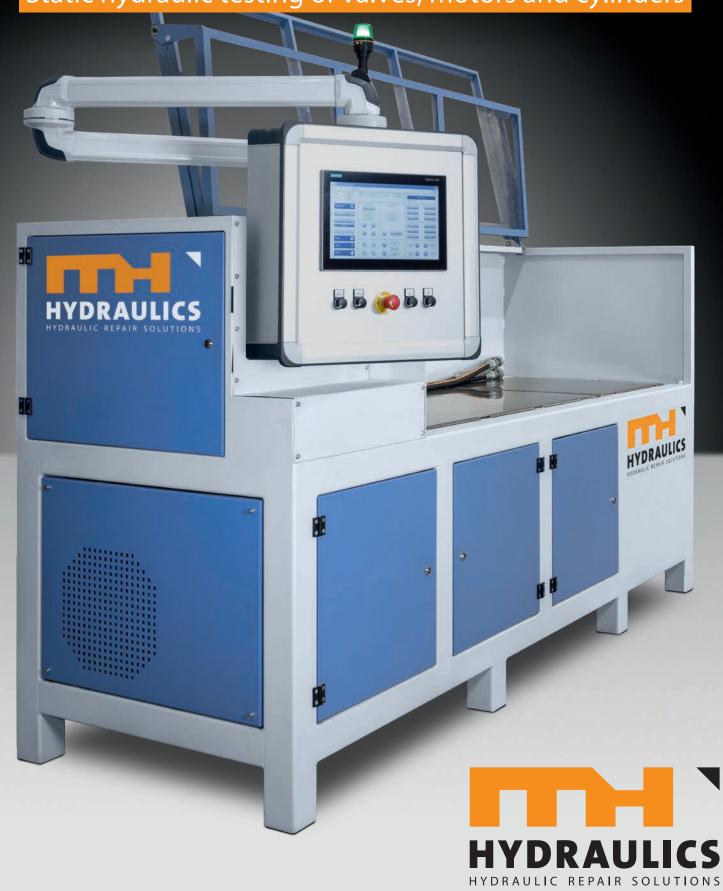

# MH-STB Series Test Benches Static hydraulic testing of valves, motors and cylinders

This standalone test bench series is designed to meet all your static testing needs and can be customised to fit your specific requirements. System offers a choice of flow rates, pressure ranges, and extra equipment to suite all your needs. All test benches have electronically controlled pressure and flow rate controls. This is all done and monitored by the Siemens touch control screen and panel. Unit includes electric solenoid voltage supply, additional pressure sensors for monitoring,

Rated powers 45 Kw

Available flow rates 88, 108, 135 or 180 L/min

Pressure rating 350 Bar

Pilot flow rate 12 L/min

Pilot pressure rating 200 Bar

Suitable for Cylinders
Motors
Valves
Manifold assemblies

For more repair solutions, please visit our website www.mhhydraulics.com

and our test report generating system.