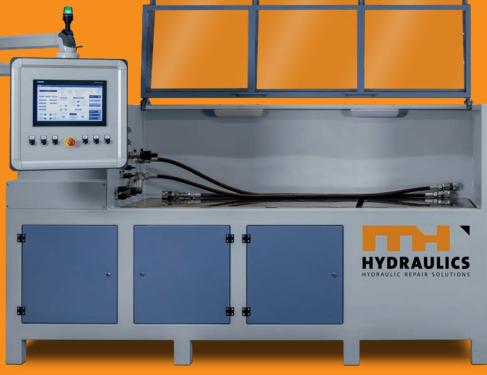

# MH-STB Series Test Benches Static hydraulic testing of valves, motors and cylinders

This standalone test bench series is designed to meet all your static testing needs and can be customised to fit your specific requirements. System offers a choice of flow rates, pressure ranges, and extra equipment to suite all your needs. All test benches have electronically controlled pressure and flow rate controls. This is all done and monitored by the Siemens touch control screen and panel. Unit includes electric solenoid voltage supply, additional pressure sensors for monitoring,

Rated powers 45 Kw

Available flow rates 88, 108, 135 or 180 L/min

Pressure rating 350 Bar

Pilot flow rate 12 L/min

Pilot pressure rating 200 Bar

Suitable for Cylinders
Motors
Valves
Manifold assemblies

For more repair solutions, please visit our website www.mhhydraulics.com

and our test report generating system.